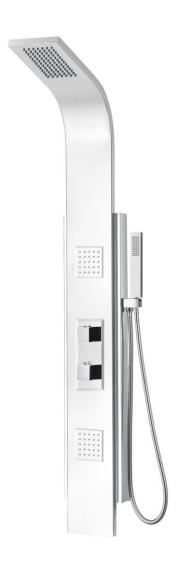

## **Shower Panels**

Model: FA-ST81179

Material: 304 brushed stainless steel

Product size: 57"H x 8"W

• Finish: Mirror Finishing

 Brass faucet: One knob for 3 function diverter and one knob for thermostatic valve, brushed zinc knob

· Certification: cUPC

Brand: NERVAL

Warranty: 1 Year

Features:

Stainless steel shower arm

Square plastic shower head(chrome)

40cm stainless steel water in-let hose

1.5m double lock hand shower hose

Brushed brass hand shower holder on panel

Brushed brass hand shower

Disclaimer: Nerval makes every effort to provide accurate specification data. However, specification may change without notice. Please visit nerval website to see NERVAL'S TERMS AND CONDITONS.