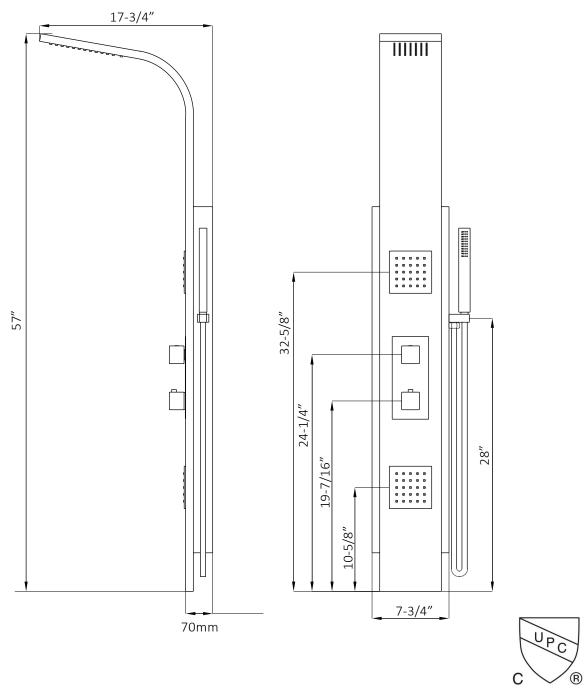

## **Shower Panels**

Model: FA-ST81179

Material: 304 brushed stainless steel

Product size: 57"H x 8"W

• Finish: Mirror Finishing

 Brass faucet: One knob for 3 function diverter and one knob for thermostatic valve, brushed zinc knob

· Certification: cUPC

Brand: NERVAL

Warranty: 1 Year

Features:

Stainless steel shower arm

Square plastic shower head(chrome)

40cm stainless steel water in-let hose

1.5m double lock hand shower hose

Brushed brass hand shower holder on panel

Brushed brass hand shower

Disclaimer: Nerval makes every effort to provide accurate specification data. However, specification may change without notice. Please visit nerval website to see NERVAL'S TERMS AND CONDITONS.